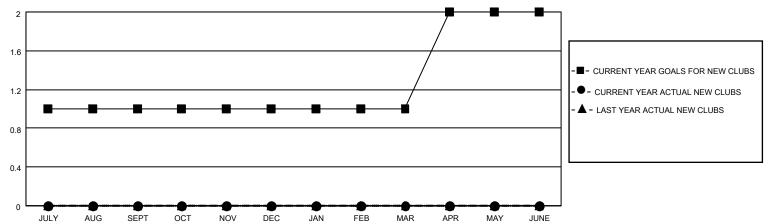

### GOALS AND ACTUAL NEW CLUBS CUMULATIVE

## District 33 N

| Clubs         |               |             |               | Members               |                       |                         |                                                    |  |
|---------------|---------------|-------------|---------------|-----------------------|-----------------------|-------------------------|----------------------------------------------------|--|
|               | RESULTS FOR   | R 2020-2021 |               | RESULTS FOR 2020-2021 |                       |                         |                                                    |  |
| QUARTER       | NEW CLUB GOAL | NEW CLUBS   | DROPPED CLUBS | QUARTER MEMB          | ER GROWTH NET<br>GOAL | MEMBER GROWTH<br>ACTUAL | DROPPED<br>MEMBERS ACTUAL<br>(including transfers) |  |
| JULY/AUG/SEPT | 1             | 0           | 0             | JULY/AUG/SEPT         | 15                    | 11                      | 33                                                 |  |
| OCT/NOV/DEC   | 0             | 0           | 0             | OCT/NOV/DEC           | 20                    | 0                       | 0                                                  |  |
| JAN/FEB/MAR   | 0             | 0           | 0             | JAN/FEB/MAR           | 25                    | 0                       | 0                                                  |  |
| APR/MAY/JUNE  | 1             | 0           | 0             | APR/MAY/JUNE          | 25                    | 0                       | 0                                                  |  |