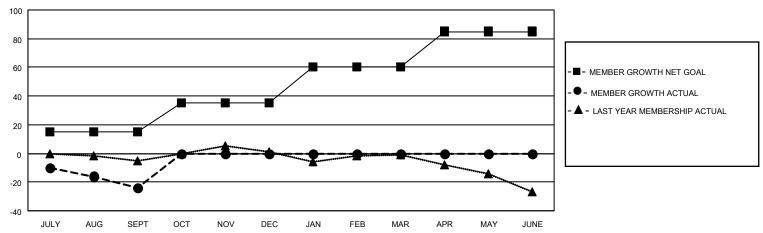

#### GOALS AND ACTUAL MEMBERS CUMULATIVE

| DROPPED CLUBS: 0 |    | 6 CLUBS OF 40 ADDED 1 OR MORE NEW MEMBERS | GENDER DISTRIBUTION              |              |     |
|------------------|----|-------------------------------------------|----------------------------------|--------------|-----|
|                  |    | NEW MEMBERS                               | MALE                             | 749 (63.05%) |     |
|                  |    |                                           | FEMALE                           | 439 (36.95%) |     |
| DROPPED MEMBERS  |    |                                           |                                  | . ,          |     |
| DECEASED         | 3  | CLICK HERE FOR CUMULATIVE                 | TOTAL FAMILY UNIT MEMBERS        |              | 148 |
| CLUB CANCELLED 0 |    | MEMBERSHIP DATA                           |                                  |              | 7.5 |
| OTHER            | 30 |                                           | FAMILY MEMBERS PAYING HALF  OUES |              | 75  |
| TOTAL            | 33 |                                           | 000                              |              |     |

## District 33 N

| Clubs         |               |             |               | Members               |                       |                         |                                                    |  |
|---------------|---------------|-------------|---------------|-----------------------|-----------------------|-------------------------|----------------------------------------------------|--|
|               | RESULTS FOR   | R 2020-2021 |               | RESULTS FOR 2020-2021 |                       |                         |                                                    |  |
| QUARTER       | NEW CLUB GOAL | NEW CLUBS   | DROPPED CLUBS | QUARTER MEMB          | ER GROWTH NET<br>GOAL | MEMBER GROWTH<br>ACTUAL | DROPPED<br>MEMBERS ACTUAL<br>(including transfers) |  |
| JULY/AUG/SEPT | 1             | 0           | 0             | JULY/AUG/SEPT         | 15                    | 11                      | 33                                                 |  |
| OCT/NOV/DEC   | 0             | 0           | 0             | OCT/NOV/DEC           | 20                    | 0                       | 0                                                  |  |
| JAN/FEB/MAR   | 0             | 0           | 0             | JAN/FEB/MAR           | 25                    | 0                       | 0                                                  |  |
| APR/MAY/JUNE  | 1             | 0           | 0             | APR/MAY/JUNE          | 25                    | 0                       | 0                                                  |  |